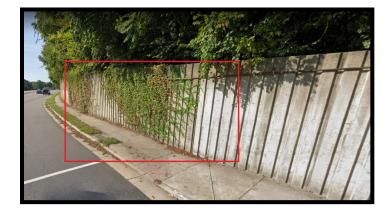

ore visitors into the area and create a town entrance that reflects the history and natural beauty of Occoquan. One finalist will be selected from the submissions received and funded by the Town to create their proposed design.

### **Project Details:**

### Project

Occoquan is currently working to transform a retaining wall at Gordon Blvd (Rt. 123) and Commerce Street owned by the Virginia Department of Transportation (VDOT) into a significant piece of public art that will welcome residents and visitors alike into the town, serving as a defining feature of the Occoquan landscape.

### Specifications

The maximum dimensions of the proposed mural should be no more than approximately 14 ft by 40 ft. The mural should be located on the wall immediately behind the ADA ramp as pictured below.



Cost

The Town of Occoquan will provide the awarded muralist a \$5,000 award to design, prepare, and install the mural.

### **Application Process:**

Applicants can submit their personal information, proposed design (no more than 40x40 inches, if printed), 5-10 examples of past work, and all other relevant information via the proposal form found at: <a href="https://www.occoquanva.gov/public-art">www.occoquanva.gov/public-art</a>.

All proposals will be reviewed by a committee composed of town staff, representatives of the Town's Planning Commission and Architectural Review Board, a representative from the Workhouse Art Center, and a representative from the Occoquan Business Partners. The committee's recommendations will be submitted to the Town Council for review and determination. The