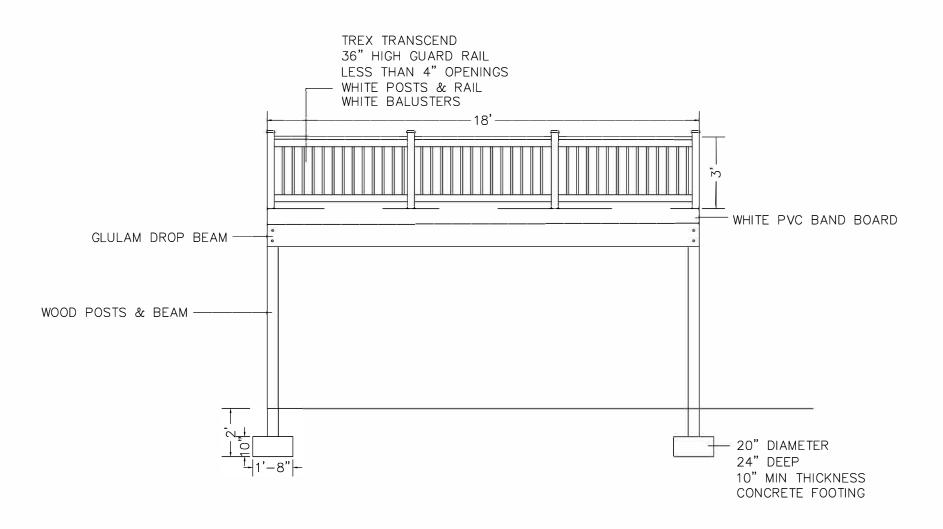

INCLUDES (4) MALIBU LIGHTS

DRAWN BY: MICHAEL RUDH 1—888—691—0838 mike@prodeckplans.com

1/4" = 1' SCALE 100" ELEVATION

BASED ON THE 2018 INTERNATIONAL RESIDENTIAL CODE VIRGINIA EDITION

, DECKING TO BE 5/4 x 6 TREX ENHANCE TOASTED SAND COLOR W/ NO PICTURE FRAME

2x8 LEDGER BOARD FLASHED AND BOLTED TO HOUSE RIM WITH 1/2" LEDGERLOKS @ 8" O.C. STAGGERED JOISTS TO BE 2x8 SYP TREATED INSTALLED 16" O.C. BEAMS TO BE GLULAM SUPPORT POSTS TO BE 6x6 TREATED DECKING TO BE 5/4 x 6 TREX ENHANCE TOASTED SAND COLOR W/ NO PICTURE FRAME GUARD RAILS TO BE 36" HIGH WITH LESS THAN 4" OPENINGS PER IRC CODE ALL DECK HARDWARE TO BE CORROSION RESISTANT AND INSTALLED PER MANUFACTURERS INSTRUCTIONS

FROST FOOTINGS SIZES BASED ON 55 LB PER SQUARE FOOT TRIBUTARY LOADS APPLIED TO 1500 PSF SOIL COMPRESSION CAPACITY 20" DIAMETER FOOTING 24" DEEP CONCRETE 10" MIN THICKNESS  $\boxtimes$ 

DO NOT HANG ITEMS FROM DECK / PORCH STRUCTURE