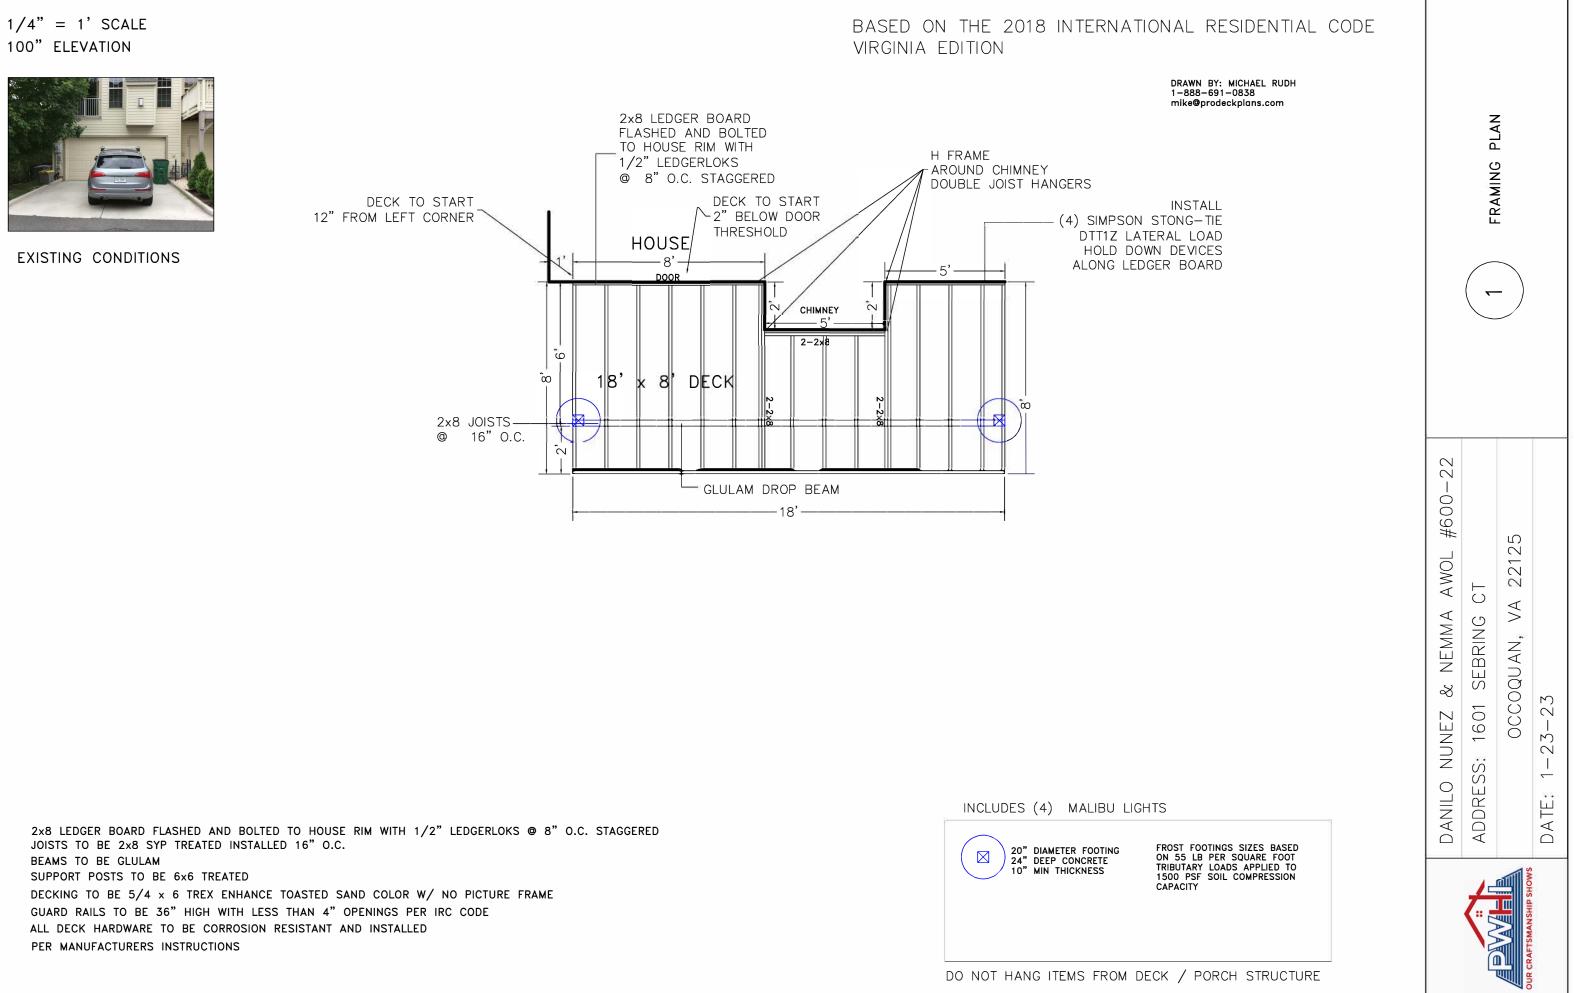

CASE NAME: HOLLAND ~ NUNEZ/AWOL

CASE NO: R180302

1/4" = 1' SCALE 100" ELEVATION

BASED ON THE 2018 INTERNATIONAL RESIDENTIAL CODE VIRGINIA EDITION

2x8 LEDGER BOARD FLASHED AND BOLTED TO HOUSE RIM WITH 1/2" LEDGERLOKS @ 8" O.C. STAGGERED JOISTS TO BE 2x8 SYP TREATED INSTALLED 16" O.C. BEAMS TO BE GLULAM SUPPORT POSTS TO BE 6x6 TREATED DECKING TO BE 5/4 x 6 TREX ENHANCE TOASTED SAND COLOR W/ NO PICTURE FRAME GUARD RAILS TO BE 36" HIGH WITH LESS THAN 4" OPENINGS PER IRC CODE ALL DECK HARDWARE TO BE CORROSION RESISTANT AND INSTALLED PER MANUFACTURERS INSTRUCTIONS

FROST FOOTINGS SIZES BASED ON 55 LB PER SQUARE FOOT TRIBUTARY LOADS APPLIED TO 1500 PSF SOIL COMPRESSION CAPACITY 20" DIAMETER FOOTING 24" DEEP CONCRETE 10" MIN THICKNESS  $\boxtimes$ 

DO NOT HANG ITEMS FROM DECK / PORCH STRUCTURE

INCLUDES (4) MALIBU LIGHTS

DRAWN BY: MICHAEL RUDH 1—888—691—0838 mike@prodeckplans.com

1/4" = 1' SCALE 100" ELEVATION

BASED ON THE 2018 INTERNATIONAL RESIDENTIAL CODE VIRGINIA EDITION

, DECKING TO BE 5/4 x 6 TREX ENHANCE TOASTED SAND COLOR W/ NO PICTURE FRAME

2x8 LEDGER BOARD FLASHED AND BOLTED TO HOUSE RIM WITH 1/2" LEDGERLOKS @ 8" O.C. STAGGERED JOISTS TO BE 2x8 SYP TREATED INSTALLED 16" O.C. BEAMS TO BE GLULAM SUPPORT POSTS TO BE 6x6 TREATED DECKING TO BE 5/4 x 6 TREX ENHANCE TOASTED SAND COLOR W/ NO PICTURE FRAME GUARD RAILS TO BE 36" HIGH WITH LESS THAN 4" OPENINGS PER IRC CODE ALL DECK HARDWARE TO BE CORROSION RESISTANT AND INSTALLED PER MANUFACTURERS INSTRUCTIONS