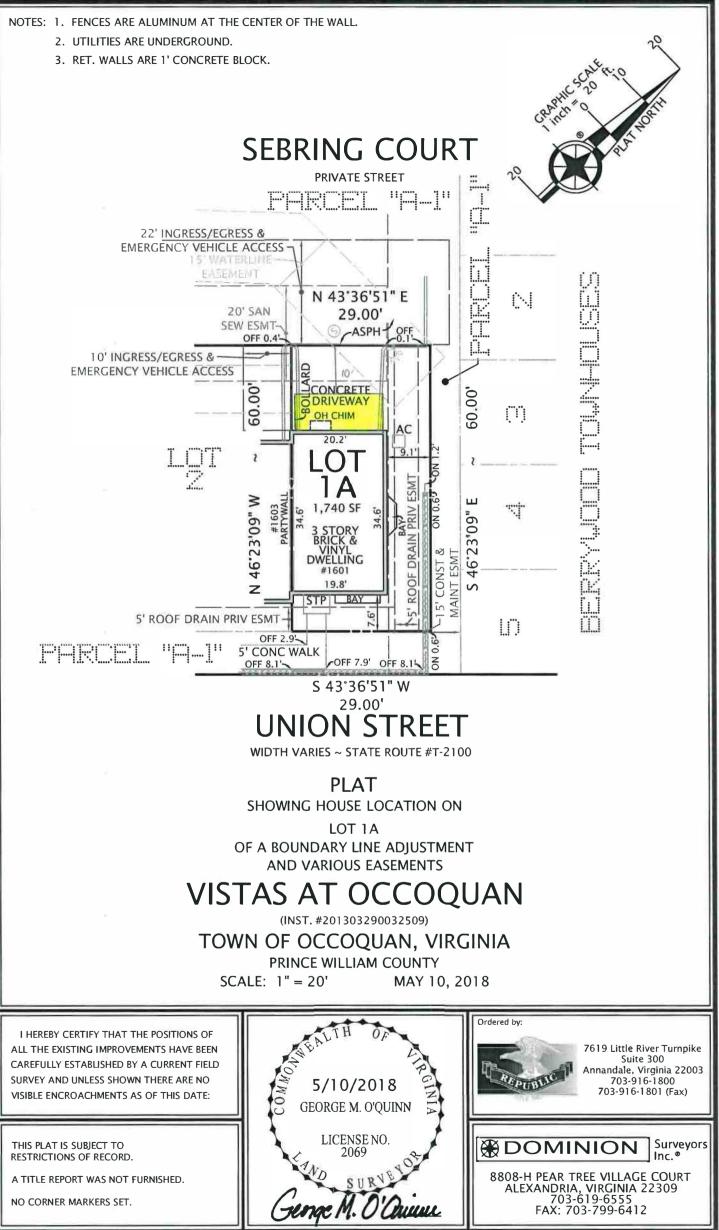

| Section I: Applicant and Owner Information                                                                                                                                                                                                                                                                                                                                                                                                                                                                                           |                                                                                                                                                          |  |
|--------------------------------------------------------------------------------------------------------------------------------------------------------------------------------------------------------------------------------------------------------------------------------------------------------------------------------------------------------------------------------------------------------------------------------------------------------------------------------------------------------------------------------------|----------------------------------------------------------------------------------------------------------------------------------------------------------|--|
| Olivia Earl<br>Applicant Name<br><u>Prince William Home Improvement</u><br>Business Name (if Applicable)                                                                                                                                                                                                                                                                                                                                                                                                                             | Danilo Ninez/Nemma Awol<br>Owner Name<br><u>ILODI Sebring Ct. Occours</u> UA 22125<br>Address (No., City, Address, Zip) + PO Box                         |  |
| 14843 Persidence D2, With hudge, VA<br>Address (No., City, Address, Zip) + PO Box                                                                                                                                                                                                                                                                                                                                                                                                                                                    |                                                                                                                                                          |  |
|                                                                                                                                                                                                                                                                                                                                                                                                                                                                                                                                      | □ Same as Applicant Information                                                                                                                          |  |
| Section II: Prope                                                                                                                                                                                                                                                                                                                                                                                                                                                                                                                    | rty Information                                                                                                                                          |  |
| Project Address: 1601 Sebring Ct.                                                                                                                                                                                                                                                                                                                                                                                                                                                                                                    | Structure Style: Deck                                                                                                                                    |  |
| Type of Use (Select One):<br>Residential  Commercial  Mixed-Use Other:                                                                                                                                                                                                                                                                                                                                                                                                                                                               | Exterior Elevation Type (Select all that apply):  Improvement/Repair to Existing Structure New Development/In-Fill or New Accessory Structure Demolition |  |
| Brief Description of Project:<br>Build a 18×8 upper level Full composite Trex deck.                                                                                                                                                                                                                                                                                                                                                                                                                                                  |                                                                                                                                                          |  |
| <b>Notice to Applicant/Property Owner:</b> Prior to construction and/or installation of improvements, it is your responsibility to determine the existence of any restrictive covenants and/or deed restrictions governing property improvements. Other permits or approvals may be required from the Town or other agencies such as Zoning Compliance Review and/or Building Permits, among others. It is your responsibility to comply with all applicable regulations and to determine any other applicable private restrictions. |                                                                                                                                                          |  |
| Applicant Signature                                                                                                                                                                                                                                                                                                                                                                                                                                                                                                                  | 12023<br>Date'Submitted                                                                                                                                  |  |

### APPLICATION FOR EXTERIOR ELEVATIONS SUPPLEMENTAL APPLICATION

| Section V: Supplemental Application For New Builds, Improvements to Existing Structures and |  |  |
|---------------------------------------------------------------------------------------------|--|--|
| Combination Projects – Commercial, Residential and Mixed-Use                                |  |  |
| Project Address: 1601 Sebring Ct ARB Application No.: ARB2023-001                           |  |  |

| 1. Type of Improvement(s):  New Build 🔀 Improvements to Existing Structure(s)  Combination                                                   |  |  |
|----------------------------------------------------------------------------------------------------------------------------------------------|--|--|
| 2. Additions and New Builds                                                                                                                  |  |  |
| Accessory Structure: Size: 18x8 Location relative to Main Structure: Over driveway                                                           |  |  |
| New Build: Size:Location on site:                                                                                                            |  |  |
| General Description/Use of Structure: Build a 18×8 upper level deck without<br>Stairs Deck to be Trex trasked sand decking with white rails. |  |  |
| stairs Deck to be Trex trasted sand decking with white rails.                                                                                |  |  |
|                                                                                                                                              |  |  |
| Rendering required Plan showing location on site required Architectural Plans required Complete applicable sections below.                   |  |  |
| 3. Awnings  □ New  □ Repair/Replacement Existing Material, Color and Design:                                                                 |  |  |
| Proposed Material (canvas or similar material):Color:                                                                                        |  |  |
| Sample Included (Type):                                                                                                                      |  |  |
| Spec Sheet Included     Photo Included                                                                                                       |  |  |
| 4. Exterior Walls on Structure  New  Repair/Replacement Existing Material, Color and Pattern:                                                |  |  |
| Proposed Material:  Brick Siding Other: Paint Material Replacement                                                                           |  |  |
| Material Type:Color:Pattern:                                                                                                                 |  |  |
| □Mortar: Color Joint Pattern                                                                                                                 |  |  |
| □Sample Included (Type):                                                                                                                     |  |  |
| Spec Sheet Included Photo Included                                                                                                           |  |  |

CASE NAME: HOLLAND ~ NUNEZ/AWOL

CASE NO: R180302

1/4" = 1' SCALE 100" ELEVATION

BASED ON THE 2018 INTERNATIONAL RESIDENTIAL CODE VIRGINIA EDITION

2x8 LEDGER BOARD FLASHED AND BOLTED TO HOUSE RIM WITH 1/2" LEDGERLOKS @ 8" O.C. STAGGERED JOISTS TO BE 2x8 SYP TREATED INSTALLED 16" O.C. BEAMS TO BE GLULAM SUPPORT POSTS TO BE 6x6 TREATED DECKING TO BE 5/4 x 6 TREX ENHANCE TOASTED SAND COLOR W/ NO PICTURE FRAME GUARD RAILS TO BE 36" HIGH WITH LESS THAN 4" OPENINGS PER IRC CODE ALL DECK HARDWARE TO BE CORROSION RESISTANT AND INSTALLED PER MANUFACTURERS INSTRUCTIONS