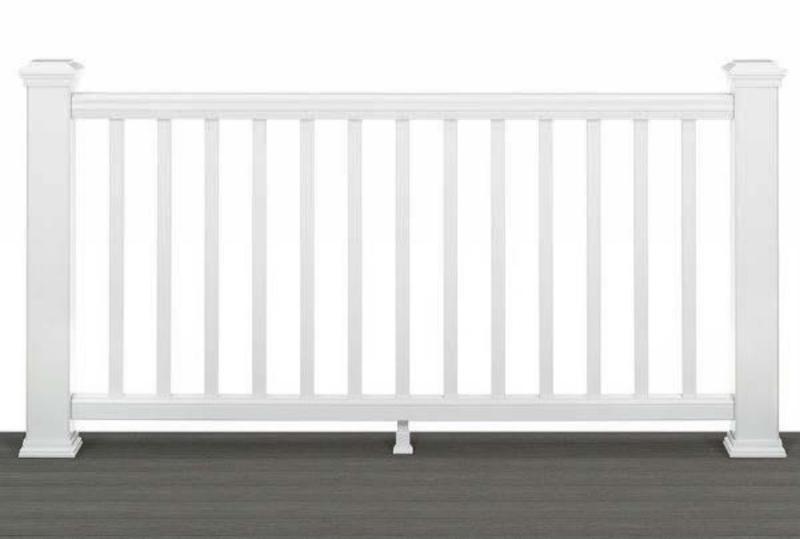

CASE NAME: HOLLAND ~ NUNEZ/AWOL

CASE NO: R180302

1/4" = 1' SCALE 100" ELEVATION

BASED ON THE 2018 INTERNATIONAL RESIDENTIAL CODE VIRGINIA EDITION

2x8 LEDGER BOARD FLASHED AND BOLTED TO HOUSE RIM WITH 1/2" LEDGERLOKS @ 8" O.C. STAGGERED JOISTS TO BE 2x8 SYP TREATED INSTALLED 16" O.C. BEAMS TO BE GLULAM SUPPORT POSTS TO BE 6x6 TREATED DECKING TO BE 5/4 x 6 TREX ENHANCE TOASTED SAND COLOR W/ NO PICTURE FRAME GUARD RAILS TO BE 36" HIGH WITH LESS THAN 4" OPENINGS PER IRC CODE ALL DECK HARDWARE TO BE CORROSION RESISTANT AND INSTALLED PER MANUFACTURERS INSTRUCTIONS