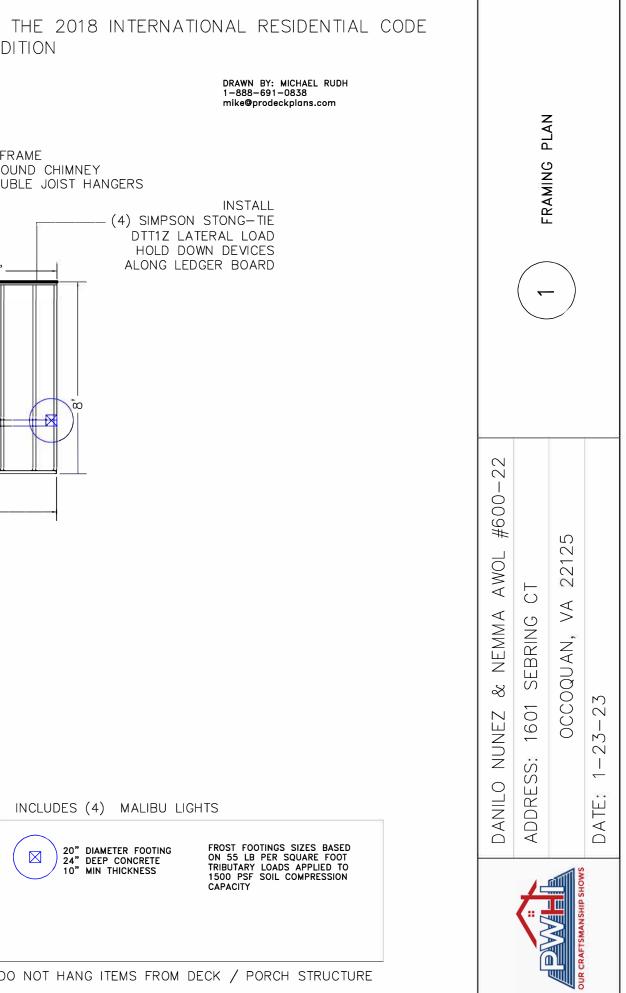

FROST FOOTINGS SIZES BASED ON 55 LB PER SQUARE FOOT TRIBUTARY LOADS APPLIED TO 1500 PSF SOIL COMPRESSION CAPACITY 20" DIAMETER FOOTING 24" DEEP CONCRETE 10" MIN THICKNESS  $\boxtimes$ 

DO NOT HANG ITEMS FROM DECK / PORCH STRUCTURE

1/4" = 1' SCALE 100" ELEVATION

BASED ON THE 2018 INTERNATIONAL RESIDENTIAL CODE VIRGINIA EDITION

2x8 LEDGER BOARD FLASHED AND BOLTED TO HOUSE RIM WITH 1/2" LEDGERLOKS @ 8" O.C. STAGGERED JOISTS TO BE 2x8 SYP TREATED INSTALLED 16" O.C. BEAMS TO BE GLULAM SUPPORT POSTS TO BE 6x6 TREATED DECKING TO BE 5/4 x 6 TREX ENHANCE TOASTED SAND COLOR W/ NO PICTURE FRAME GUARD RAILS TO BE 36" HIGH WITH LESS THAN 4" OPENINGS PER IRC CODE ALL DECK HARDWARE TO BE CORROSION RESISTANT AND INSTALLED PER MANUFACTURERS INSTRUCTIONS