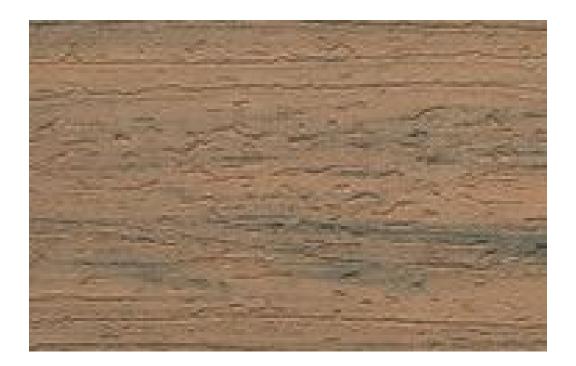

REATED DECKING TO BE 5/4 x 6 TREX ENHANCE TOASTED SAND COLOR W/ NO PICTURE FRAME GUARD RAILS TO BE 36" HIGH WITH LESS THAN 4" OPENINGS PER IRC CODE ALL DECK HARDWARE TO BE CORROSION RESISTANT AND INSTALLED PER MANUFACTURERS INSTRUCTIONS



1/4" = 1' SCALE 100" ELEVATION

BASED ON THE 2018 INTERNATIONAL RESIDENTIAL CODE VIRGINIA EDITION



2x8 LEDGER BOARD FLASHED AND BOLTED TO HOUSE RIM WITH 1/2" LEDGERLOKS @ 8" O.C. STAGGERED JOISTS TO BE 2x8 SYP TREATED INSTALLED 16" O.C. BEAMS TO BE GLULAM SUPPORT POSTS TO BE 6x6 TREATED DECKING TO BE 5/4 x 6 TREX ENHANCE TOASTED SAND COLOR W/ NO PICTURE FRAME GUARD RAILS TO BE 36" HIGH WITH LESS THAN 4" OPENINGS PER IRC CODE ALL DECK HARDWARE TO BE CORROSION RESISTANT AND INSTALLED PER MANUFACTURERS INSTRUCTIONS





# ENHANCE TREX® COMPOSITE DECKING



# **Toasted Sand**