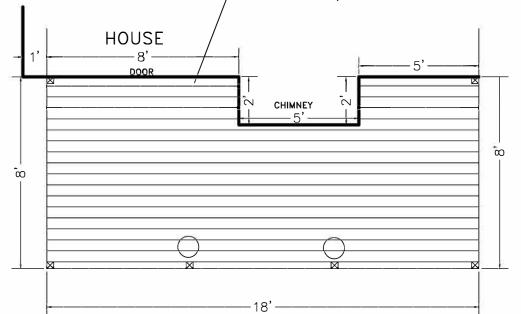

CASE NAME: HOLLAND ~ NUNEZ/AWOL

CASE NO: R180302

1/4" = 1' SCALE 100" ELEVATION

BASED ON THE 2018 INTERNATIONAL RESIDENTIAL CODE VIRGINIA EDITION

2x8 LEDGER BOARD FLASHED AND BOLTED TO HOUSE RIM WITH 1/2" LEDGERLOKS @ 8" O.C. STAGGERED JOISTS TO BE 2x8 SYP TREATED INSTALLED 16" O.C. BEAMS TO BE GLULAM SUPPORT POSTS TO BE 6x6 TREATED DECKING TO BE 5/4 x 6 TREX ENHANCE TOASTED SAND COLOR W/ NO PICTURE FRAME GUARD RAILS TO BE 36" HIGH WITH LESS THAN 4" OPENINGS PER IRC CODE ALL DECK HARDWARE TO BE CORROSION RESISTANT AND INSTALLED PER MANUFACTURERS INSTRUCTIONS

FROST FOOTINGS SIZES BASED ON 55 LB PER SQUARE FOOT TRIBUTARY LOADS APPLIED TO 1500 PSF SOIL COMPRESSION CAPACITY 20" DIAMETER FOOTING 24" DEEP CONCRETE 10" MIN THICKNESS  $\boxtimes$ 

DO NOT HANG ITEMS FROM DECK / PORCH STRUCTURE