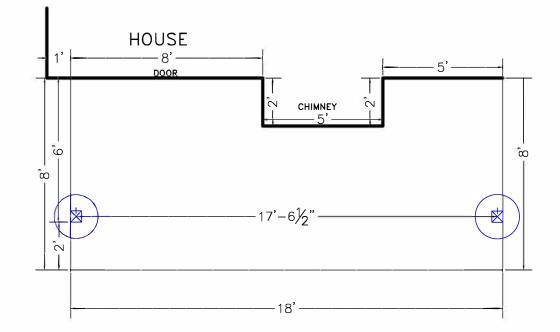

CASE NAME: HOLLAND ~ NUNEZ/AWOL

CASE NO: R180302

1/4" = 1' SCALE 100" ELEVATION

BASED ON THE 2018 INTERNATIONAL RESIDENTIAL CODE VIRGINIA EDITION

2x8 LEDGER BOARD FLASHED AND BOLTED TO HOUSE RIM WITH 1/2" LEDGERLOKS @ 8" O.C. STAGGERED JOISTS TO BE 2x8 SYP TREATED INSTALLED 16" O.C. BEAMS TO BE GLULAM SUPPORT POSTS TO BE 6x6 TREATED DECKING TO BE 5/4 x 6 TREX ENHANCE TOASTED SAND COLOR W/ NO PICTURE FRAME GUARD RAILS TO BE 36" HIGH WITH LESS THAN 4" OPENINGS PER IRC CODE ALL DECK HARDWARE TO BE CORROSION RESISTANT AND INSTALLED PER MANUFACTURERS INSTRUCTIONS

2x8 LEDGER BOARD FLASHED AND BOLTED TO HOUSE RIM WITH 1/2" LEDGERLOKS @ 8" O.C. STAGGERED JOISTS TO BE 2x8 SYP TREATED INSTALLED 16" O.C. BEAMS TO BE GLULAM SUPPORT POSTS TO BE 6x6 TREATED DECKING TO BE 5/4 x 6 TREX ENHANCE TOASTED SAND COLOR W/ NO PICTURE FRAME GUARD RAILS TO BE 36" HIGH WITH LESS THAN 4" OPENINGS PER IRC CODE ALL DECK HARDWARE TO BE CORROSION RESISTANT AND INSTALLED PER MANUFACTURERS INSTRUCTIONS

1/4" = 1' SCALE 100" ELEVATION

BASED ON THE 2018 INTERNATIONAL RESIDENTIAL CODE VIRGINIA EDITION

2x8 LEDGER BOARD FLASHED AND BOLTED TO HOUSE RIM WITH 1/2" LEDGERLOKS @ 8" O.C. STAGGERED JOISTS TO BE 2x8 SYP TREATED INSTALLED 16" O.C. BEAMS TO BE GLULAM SUPPORT POSTS TO BE 6x6 TREATED DECKING TO BE 5/4 x 6 TREX ENHANCE TOASTED SAND COLOR W/ NO PICTURE FRAME GUARD RAILS TO BE 36" HIGH WITH LESS THAN 4" OPENINGS PER IRC CODE ALL DECK HARDWARE TO BE CORROSION RESISTANT AND INSTALLED PER MANUFACTURERS INSTRUCTIONS