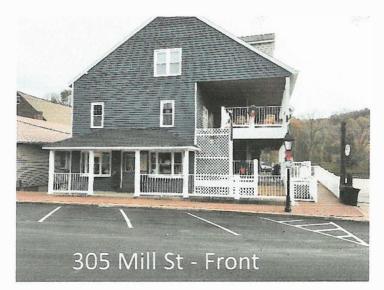

## Existing Buildings in Occoquan Historic District with Vinyl or Composite Porch Railings

|             | ARB202                                           | 2-01 |
|-------------|--------------------------------------------------|------|
| RICOCCOQUIN | DEC DI <b>TOWN OF OCCOQUAN</b>                   |      |
|             | ARCHITECTURAL REVIEW BOARD                       |      |
|             | APPLICATION FOR EXTERIOR ELEVATIONS              |      |
|             | Commercial and Residential Exterior Improvements |      |
| 1734        | Within the Old and Historic District             |      |