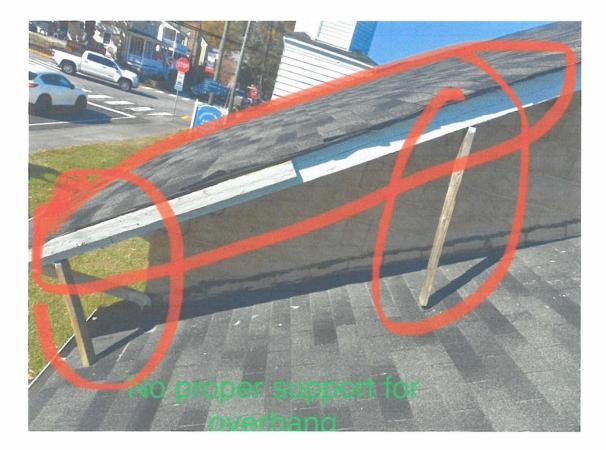

| lang (      |                           | 12/05/2022            |  |
| Applicant Signature                                                                          |             | Da                        | ate //                |  |
| TOWN STAFF ONLY Notes:                                                                       |             |                           |                       |  |
|                                                                                              |             |                           |                       |  |
|                                                                                              |             |                           |                       |  |



#### Proposed new roof details







Improper flashing





Damaged decking exposed under the installed shingles





Soffit sealed



Building block protruding out to create a leak area



Most of shingles popping up due to soft/damage decking board underneath