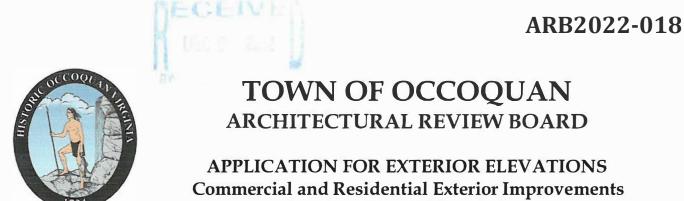

## **TOWN OF OCCOQUAN**

Town Hall, 314 Mill Street, Occoquan, VA 22125 www.occoquanva.gov | info@occoquanva.gov | (703) 491-1918

### ARCHITECTURAL REVIEW BOARD MEETING December 13, 2022 | 7:30 p.m.

- 1. Call to Order
- 2. Citizen Comments
- 3. Approval of Minutes
- 4. Exterior Elevation Applications
  - a. ARB2022-018 188 Washington Street (Replace Railings and Windows)
  - b. ARB2022-019 209 Washington Street (Replace Roof)

#### 5. Reports

- a. Town Council Report
- b. Town Manager's Report
- c. Planning Commission Report
- d. Chair Report

#### 6. Adjournment

Brenda Seefeldt Chair, Architectural Review Board



Within the Old and Historic District

All exterior changes and modifications to the exterior of structures located within the <u>Old and Historic District</u> must be reviewed by the Architectural Review Board (ARB) for issuance of a Certificate of Appropriateness (COA) prior to the work being performed. Applicants should review the <u>Architectural Review Board Design Guidelines</u> for guidance of appropriate colors, materials, designs, etc.

The ARB meets regularly on the fourth Tuesday of the month at 7:30 p.m. at Town Hall. Applications must be filed at Town Hall by close of business on the Tuesday of the week prior to the meeting. Applicants must submit supplemental materials at time of application. Additional paint and material samples, product brochures and spec sheets, rendering