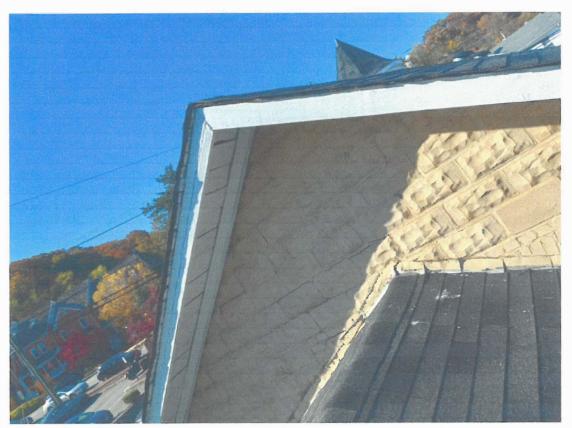

| lang (      |                           | 12/05/2022            |  |
| Applicant Signature                                                                          |             | Da                        | ate //                |  |
| TOWN STAFF ONLY Notes:                                                                       |             |                           |                       |  |
|                                                                                              |             |                           |                       |  |
|                                                                                              |             |                           |                       |  |



#### Proposed new roof details







Improper flashing





Damaged decking exposed under the installed shingles





Soffit sealed



Building block protruding out to create a leak area



Most of shingles popping up due to soft/damage decking board underneath