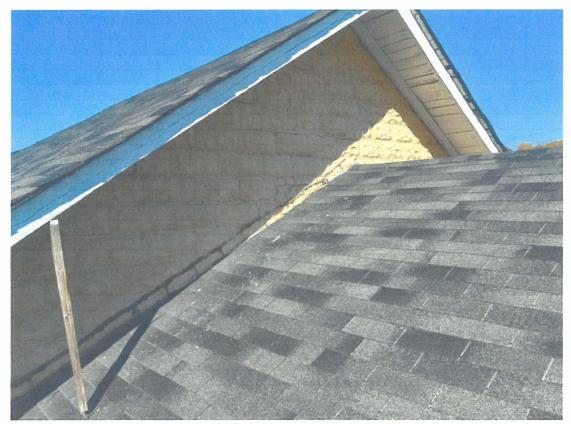

|  |
| Applicant Signature                                                                          |             | Da                        | ate //                |  |
| TOWN STAFF ONLY Notes:                                                                       |             |                           |                       |  |
|                                                                                              |             |                           |                       |  |
|                                                                                              |             |                           |                       |  |



#### Proposed new roof details







Improper flashing





Damaged decking exposed under the installed shingles





Soffit sealed



Building block protruding out to create a leak area



Most of shingles popping up due to soft/damage decking board underneath