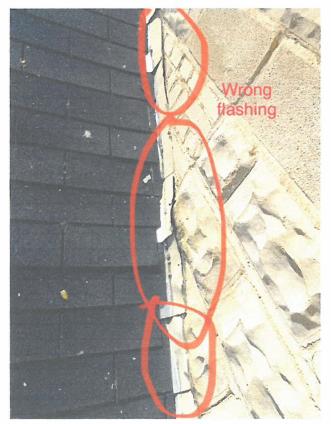

| lang (      |                           | 12/05/2022            |  |
| Applicant Signature                                                                          |             | Da                        | ate //                |  |
| TOWN STAFF ONLY Notes:                                                                       |             |                           |                       |  |
|                                                                                              |             |                           |                       |  |
|                                                                                              |             |                           |                       |  |



#### Proposed new roof details







Improper flashing





Damaged decking exposed under the installed shingles





Soffit sealed



Building block protruding out to create a leak area



Most of shingles popping up due to soft/damage decking board underneath