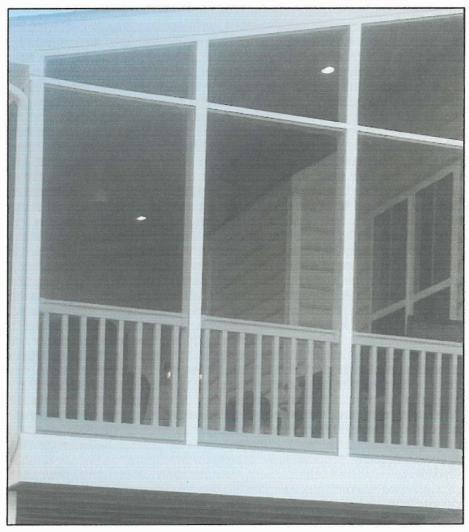

# **Examples of Barrett Vinyl Porch Railing**

Vinyl Porch Railing with Screens – Similar to Current Porch