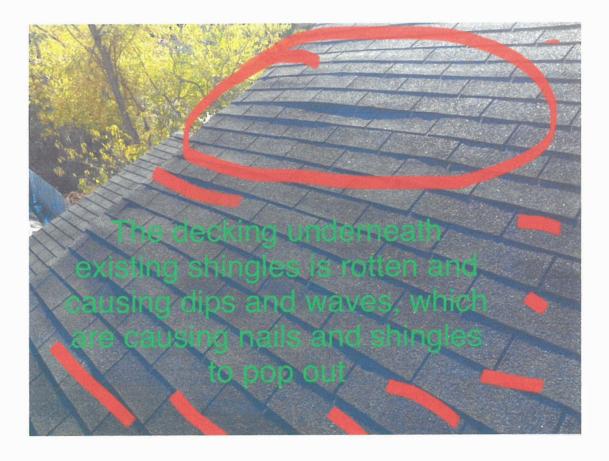

| lang (      |                           | 12/05/2022            |  |
| Applicant Signature                                                                          |             | Da                        | ate //                |  |
| TOWN STAFF ONLY Notes:                                                                       |             |                           |                       |  |
|                                                                                              |             |                           |                       |  |
|                                                                                              |             |                           |                       |  |



#### Proposed new roof details







Improper flashing





Damaged decking exposed under the installed shingles





Soffit sealed



Building block protruding out to create a leak area



Most of shingles popping up due to soft/damage decking board underneath