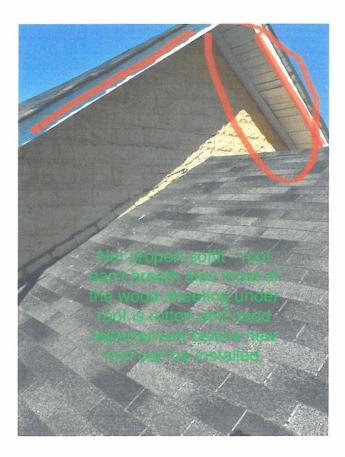

2            |  |
| Applicant Signature                                                                          |             | Da                        | ate //                |  |
| TOWN STAFF ONLY Notes:                                                                       |             |                           |                       |  |
|                                                                                              |             |                           |                       |  |
|                                                                                              |             |                           |                       |  |



#### Proposed new roof details







Improper flashing





Damaged decking exposed under the installed shingles





Soffit sealed



Building block protruding out to create a leak area



Most of shingles popping up due to soft/damage decking board underneath