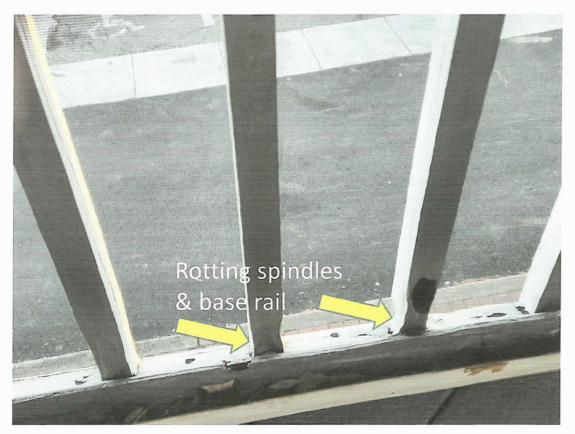

# 188 Washington St Existing Railing

# 188 Washington St Existing Railing (con't)