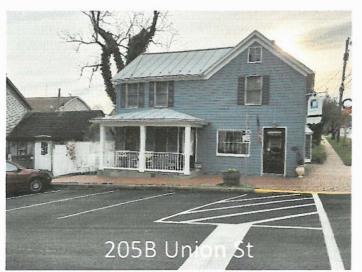

## Existing Buildings in Occoquan Historic District with Vinyl or Composite Porch Railings

|             | ARB202                                           | 2-01 |
|-------------|--------------------------------------------------|------|
| RICOCCOQUIN | DEC DI <b>TOWN OF OCCOQUAN</b>                   |      |
|             | ARCHITECTURAL REVIEW BOARD                       |      |
|             | APPLICATION FOR EXTERIOR ELEVATIONS              |      |
|             | Commercial and Residential Exterior Improvements |      |
| 1734        | Within the Old and Historic District             |      |