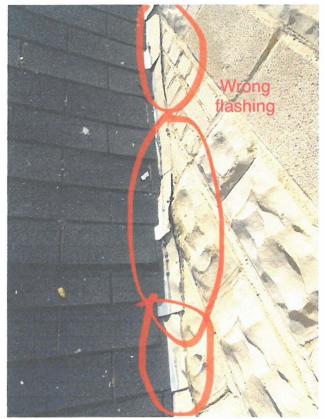

## Existing Buildings in Occoquan Historic District with Vinyl or Composite Porch Railings

|             | ARB202                                           | 2-01 |
|-------------|--------------------------------------------------|------|
| RICOCCOQUIN | DEC DI <b>TOWN OF OCCOQUAN</b>                   |      |
|             | ARCHITECTURAL REVIEW BOARD                       |      |
|             | APPLICATION FOR EXTERIOR ELEVATIONS              |      |
|             | Commercial and Residential Exterior Improvements |      |
| 1734        | Within the Old and Historic District             |      |