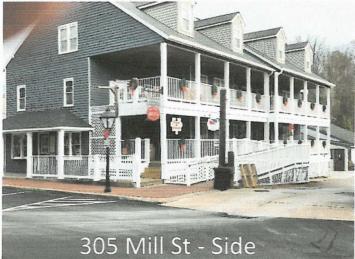

## Existing Buildings in Occoquan Historic District with Vinyl or Composite Porch Railings

|             | ARB202                                           | 2-01 |
|-------------|--------------------------------------------------|------|
| RICOCCOQUIN | DEC DI <b>TOWN OF OCCOQUAN</b>                   |      |
|             | ARCHITECTURAL REVIEW BOARD                       |      |
|             | APPLICATION FOR EXTERIOR ELEVATIONS              |      |
|             | Commercial and Residential Exterior Improvements |      |
| 1734        | Within the Old and Historic District             |      |