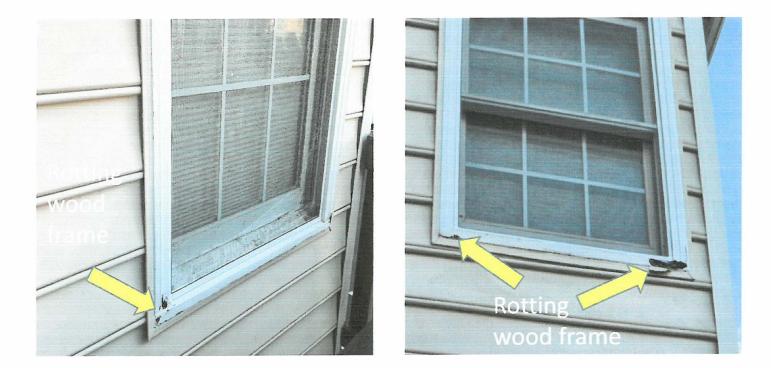

as J. Roper<br>Date: 2022.12.01 20:13:33 -05'00'                                                                          |     |  |  |
| Applicant Signature Date                                                                                                        |     |  |  |
| TOWN STAFF ONLY Notes:                                                                                                          |     |  |  |
|                                                                                                                                 |     |  |  |

# 188 Washington Street Existing Front Elevation



# 188 Washington Street Existing Side Elevation



# 188 Washington St Existing Railing



# 188 Washington St Existing Railing (con't)





# 188 Washington St Existing Windows





## The Honest Window Company



WINDOW FACTORY & SHOWROOM Since 1978

0

#### BRIED YOUV DAVEDULTED THTE OF HEALD



### Low-E Glass

w-E Glass is an energy efficient glass, designed to ovide protection against heat transference. Heat always ws towards cold, so in the winter, Low-E acts as a simal layer, preventing heat from escaping, and natures ill from engulfing your home. In the summer, it guards ainst penetrating heat and maintains interior comfort.

- Works regardless of directional onentation.
   (North, east, southor west)
- Blocks out the suns harmful ultra-violet rays
- Hard-coat, neutral-color does not block any light.
- Works 250% better than ordinary glass.
- Lowers heating and air conditioning costs.

matter where or how large your windows they'll vays perform better when