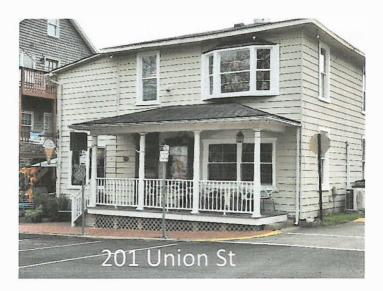

## Existing Buildings in Occoquan Historic District with Vinyl or Composite Porch Railings

|             | ARB202                                           | 2-01 |
|-------------|--------------------------------------------------|------|
| RICOCCOQUIN | DEC DI <b>TOWN OF OCCOQUAN</b>                   |      |
|             | ARCHITECTURAL REVIEW BOARD                       |      |
|             | APPLICATION FOR EXTERIOR ELEVATIONS              |      |
|             | Commercial and Residential Exterior Improvements |      |
| 1734        | Within the Old and Historic District             |      |