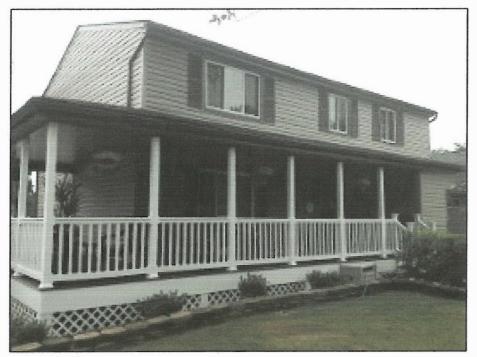

which makes things much easier for all of us. It is a durable clear polymer, which fills microscopic hills and valleys found in ordinary glass.

- Requires far less cleaning
- Non-hazardous and transparent
- Impenetrable, anti-static surface.
- Sheds water, dirt and airborne contaminants rapidly.
   Will act crack, peopler die color.
- Wili not crack, peel or dis-color

MagiClean Glass prevents the collection of dirt and other particles, so our windows have a distinctive and lasting gleam

#### MagiClean glass sealant Ordinary glass surface





Magified cross-section of a hills and valleys, and prevents build up of dirt and other stains. Up and is difficult to clean.

## The MagiClean difference











# Vinyl Lite Window Examples







# **Examples of Barrett Vinyl Porch Railing**





Vinyl Porch Railing with Screens – Similar to Current Porch

## Existing Buildings in Occoquan Historic District with Vinyl or Composite Porch Railings











|             | ARB202                                           | 2-01 |
|-------------|--------------------------------------------------|------|
| RICOCCOQUIN | DEC DI <b>TOWN OF OCCOQUAN</b>                   |      |
|             | ARCHITECTURAL REVIEW BOARD                       |      |
|             | APPLICATION FOR EXTERIOR ELEVATIONS              |      |
|             | Commercial and Residential Exterior Improvements |      |
| 1734        | Within the Old and Historic District             |      |

All exterior changes and modifications to the exterior of structures located within the <u>Old and Historic Distri