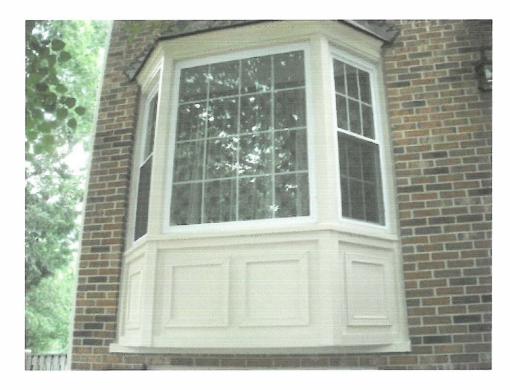

lon or Scotchguard, MagiClean is a bonding agent which makes things much easier for all of us. It is a durable clear polymer, which fills microscopic hills and valleys found in ordinary glass.

- Requires far less cleaning
- Non-hazardous and transparent
- Impenetrable, anti-static surface.
- Sheds water, dirt and airborne contaminants rapidly.
   Will act crack, peopler die color.
- Wili not crack, peel or dis-color

MagiClean Glass prevents the collection of dirt and other particles, so our windows have a distinctive and lasting gleam

#### MagiClean glass sealant Ordinary glass surface





Magified cross-section of a hills and valleys, and prevents build up of dirt and other stains. Up and is difficult to clean.

## The MagiClean difference











# Vinyl Lite Window Examples







# **Examples of Barrett Vinyl Porch Railing**





Vinyl Porch Railing with Screens – Similar to Current Porch

## Existing Buildings in Occoquan Historic District with Vinyl or Composite Porch Railings











|             | ARB202                                           | 2-01 |
|-------------|--------------------------------------------------|------|
| RICOCCOQUIN | DEC DI <b>TOWN OF OCCOQUAN</b>                   |      |
|             | ARCHITECTURAL REVIEW BOARD                       |      |
|             | APPLICATION FOR EXTERIOR ELEVATIONS              |      |
|             | Commercial and Residential Exterior Improvements |      |
| 1734        | Within the Old and Historic District             |      |

All exterior changes and modifications to the exterior of structu