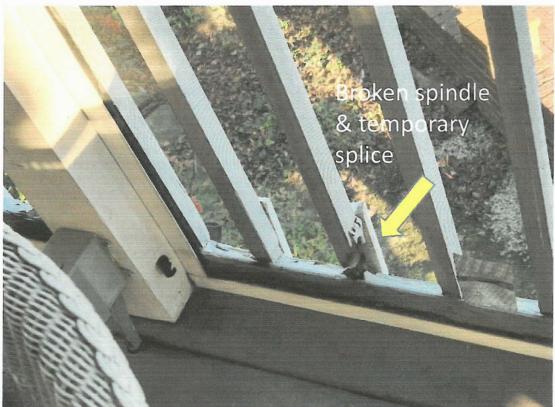

# 188 Washington St Existing Railing

# 188 Washington St Existing Railing (con't)