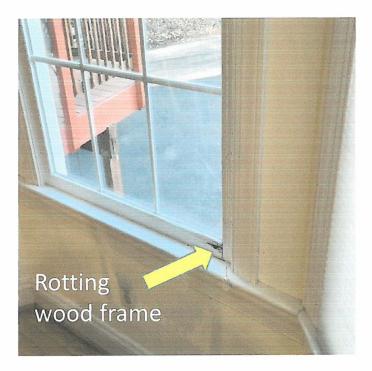

J. Roper<br>Date: 2022.12.01 20:13:33 -05'00'                                                                          |     |  |  |
| Applicant Signature Date                                                                                                        |     |  |  |
| TOWN STAFF ONLY Notes:                                                                                                          |     |  |  |
|                                                                                                                                 |     |  |  |

# 188 Washington Street Existing Front Elevation



# 188 Washington Street Existing Side Elevation



# 188 Washington St Existing Railing



# 188 Washington St Existing Railing (con't)





# 188 Washington St Existing Windows





## The Honest Window Company



WINDOW FACTORY & SHOWROOM Since 1978

0

#### BRIED YOUV DAVEDULTED THTE OF HEALD



### Low-E Glass

w-E Glass is an energy efficient glass, designed to ovide protection against heat transference. Heat always ws towards cold, so in the winter, Low-E acts as a simal layer, preventing heat from escaping, and natures ill from engulfing your home. In the summer, it guards ainst penetrating heat and maintains interior comfort.

- Works regardless of directional onentation.
   (North, east, southor west)
- Blocks out the suns harmful ultra-violet rays
- Hard-coat, neutral-color does not block any light.
- Works 250% better than ordinary glass.
- Lowers heating and air conditioning costs.

matter where or how large your windows they'll vays perform better when L