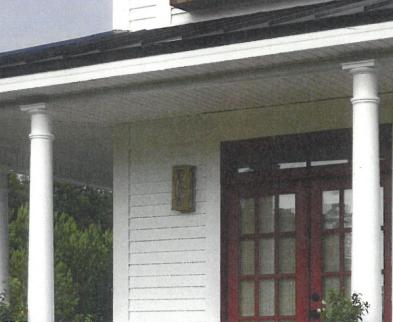

| Name: <u>S</u> CON                                   | structi                     | on                                              | -       |                                         |                                      |                     | · · · |
|------------------------------------------------------|-----------------------------|-------------------------------------------------|---------|-----------------------------------------|--------------------------------------|---------------------|-------|
| Mailing Address:_/(/O                                | 0 Byra                      | d dr                                            | Fai     | rfa                                     | ×9 1                                 | VA                  | 22030 |
| Phone: $(703) 244 - 934$ Date Submitted: 9/14/2020   |                             |                                                 |         |                                         |                                      |                     |       |
| Project Address: 302 poplar Alley Occoquan, VA 22/25 |                             |                                                 |         |                                         |                                      |                     |       |
| Work is scheduled to begin (date):                   |                             |                                                 |         |                                         |                                      |                     |       |
| Roof and Roofing Pitch:                              |                             | ial:                                            | l       |                                         |                                      |                     | r:    |
| Dormers<br>Pitch:                                    | Material: Color:            |                                                 |         |                                         |                                      |                     |       |
| <u>Windows</u><br>Dimensions:                        |                             | _ Wind                                          | ow      | Place                                   | ment:                                |                     |       |
| Grid Pattern/Color:                                  |                             | Grid                                            | Pro     | file:                                   |                                      |                     |       |
| Shutter Color:                                       |                             | Trim                                            | Pair    | nt Co                                   | olor:                                |                     |       |
|                                                      | Construction<br>Corporation | WINDOW / DOOR / SIDING<br>ROOFING / DECK / TRIM | MIN KIM | O 11100 Byrd Drive<br>Fairfax, VA 22030 | T03-244-2934 9 13 ↓     T03-576-7782 | 😡 pjd7782@gmail.com |       |

ARB Application for Exterior Elevations

0

| Material(s)<br>Brick, stucco, siding, etc.:                                                                                | nTeed                                                                               |  |  |  |  |  |  |
|----------------------------------------------------------------------------------------------------------------------------|-------------------------------------------------------------------------------------|--|--|--|--|--|--|
| Material(s)<br>Brick, stucco, siding, etc.: <u>Certai</u><br>Color(s): <u>Midnight Blue</u> Patte                          | rn: MONOGRAM, Dutchlap                                                              |  |  |  |  |  |  |
| Mortar Color: Joint Pattern:                                                                                               |                                                                                     |  |  |  |  |  |  |
| Doorway(s) Design/Pattern:                                                                                                 |                                                                                     |  |  |  |  |  |  |
| umn Size:Porch Post(s) Size:                                                                                               |                                                                                     |  |  |  |  |  |  |
| Spindle Design: Color(s):                                                                                                  |                                                                                     |  |  |  |  |  |  |
| Light Fixtures (color/style/placement):                                                                                    |                                                                                     |  |  |  |  |  |  |
| <u>Fences, walls, decks</u><br>Material(s) (wood, brick, stucco, etc.):                                                    |                                                                                     |  |  |  |  |  |  |
| Color(s):                                                                                                                  |                                                                                     |  |  |  |  |  |  |
| Pattern:                                                                                                                   |                                                                                     |  |  |  |  |  |  |
| Decorative Trim and/or Hardware:                                                                                           |                                                                                     |  |  |  |  |  |  |
| Mortar Color: Joint                                                                                                        | Pattern:                                                                            |  |  |  |  |  |  |
| For new construction or alteration of structure, att<br>proposal. For new construction, attach a schematic s<br>buildings. | ach nine copies of scale drawings of the howing building in relation to neighboring |  |  |  |  |  |  |
| Landscape Design Plan Attached? Yes 🗌 No 🗌                                                                                 |                                                                                     |  |  |  |  |  |  |
| Applicant & Signature                                                                                                      | Chair, Architectural Review Board                                                   |  |  |  |  |  |  |
| Date Submitted:                                                                                                            | Date Approved:                                                                      |  |  |  |  |  |  |
| TOWN USE ONLY Check No.: Cash Receipt No.: _ Application Fee: \$10                                                         | 340196                                                                              |  |  |  |  |  |  |